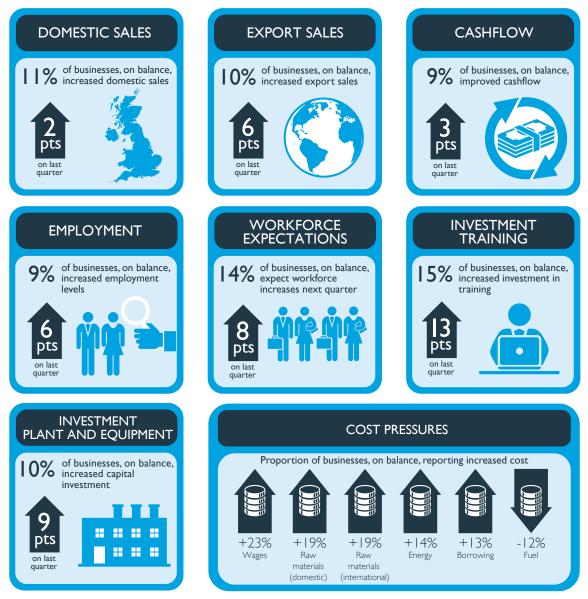

The balance figures represent the percentage of firms that reported an increase minus the percentage that reported a decrease. The arrow figures represent the percentage point change in the balance on the previous quarter.

## PERFORMANCE LAST QUARTER