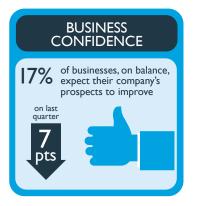

The balance figures represent the percentage of firms that reported an increase minus the percentage that reported a decrease. The arrow figures represent the percentage point change in the balance on the previous quarter.

## EXPECTATIONS FOR NEXT 12 MONTHS

In partnership with **COMRES** 