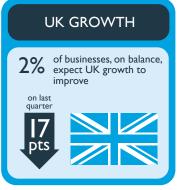

The balance figures represent the percentage of firms that reported an increase minus the percentage that reported a decrease. The arrow figures represent the percentage point change in the balance on the previous quarter.

## EXPECTATIONS FOR NEXT 12 MONTHS

In partnership with **COMRES** 