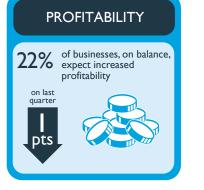

The balance figures represent the percentage of firms that reported an increase minus the percentage that reported a decrease. The arrow figures represent the percentage point change in the balance on the previous quarter.

## EXPECTATIONS FOR NEXT 12 MONTHS

In partnership with **COMRES** 